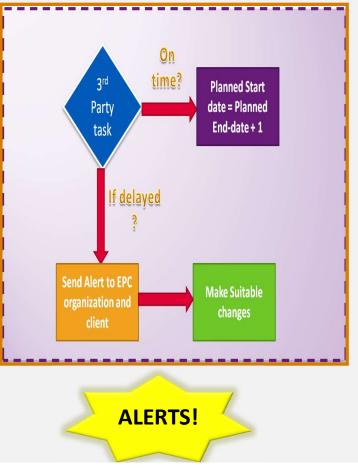

#### Absolute Visibility and Transparency

- Strict workflows and approval at each life cycle engagement of projects to avoid leakage in revenue and profit.
- The solution will provide on time/real time visibility for the management

#### Documentation and Security

- There will be a strict Audit trial and documentation across different external and internal agents
- Highly secured System