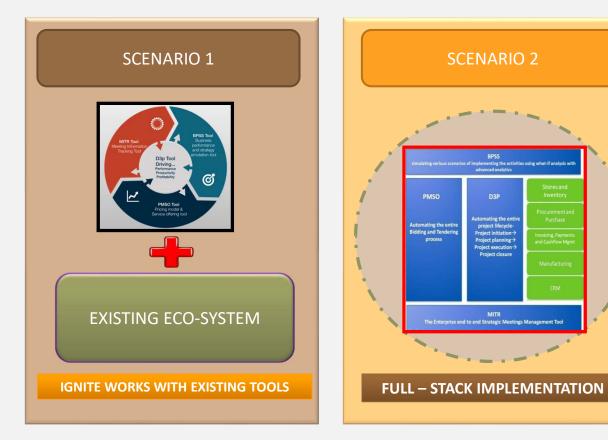

Can be implemented in a global environment for any business, conglomerate.

MITR – The Enterprise end to end Strategic **Meetings Management Tool** Click here for brief video on MITR

**D3P** - automating the entire project lifecycle-Project initiation  $\rightarrow$  Project planning  $\rightarrow$ Project execution  $\rightarrow$  Project closure. Click here for video on D3P

PMSO – Automating the entire Bidding and Tendering process from RFI->PQ->RFP->Contract Sign off Click here for video on PMSO

**BPSS** - (Business Process Strategy and Simulation) - bringing innovation in simulating various scenarios of implementing the activities using what-if analysis and sensitivity analysis along with advanced analytics

• Can be used in any eco-system