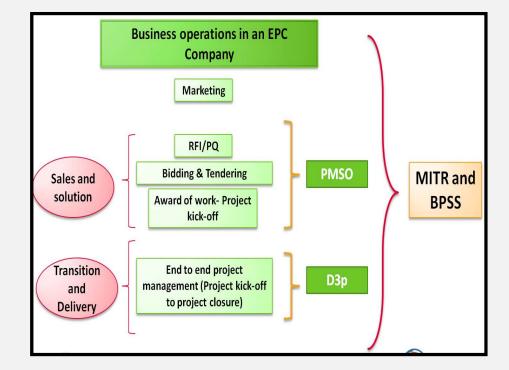

PMSO – Automating the entire Bidding and Tendering process from RFI->PQ->RFP->Contract Sign off Click here for video on PMSO

**BPSS** - (Business Process Strategy and Simulation) - bringing innovation in simulating various scenarios of implementing the activities using what-if analysis and sensitivity analysis along with advanced analytics

Can be implemented in a global environment for any business, conglomerate.

MITR – The Enterprise end to end Strategic **Meetings Management Tool** Click here for brief video on MITR

**D3P** - automating the entire project lifecycle-Project initiation  $\rightarrow$  Project planning  $\rightarrow$ Project execution  $\rightarrow$  Project closure. Click here for video on D3P